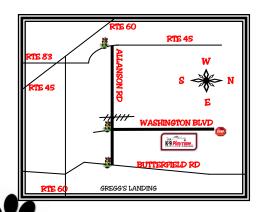

# K-9 Playtime's LOCATION

403 Washington Blvd. Mundelein, IL 60060 Phone: <mark>847-970-752</mark>9